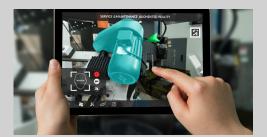

#### Augmented Reality

Using artificial intelligence, our AR Glasses evaluate the state of complex AGVs and distinguish the most valuable information of the system, which is crucial for the operator to see it without human intervention and 100% automatically.

# CASPIX AUGMENTED REALITY FRAMEWORK

# Intelligent analysis of the system with the support of artificial intelligence

Artificial intelligence analyzes the current status and extracts the most valuable information for the operator of the system. Then, augmented Reality Visualizes the information fully automatically on the AR Glass