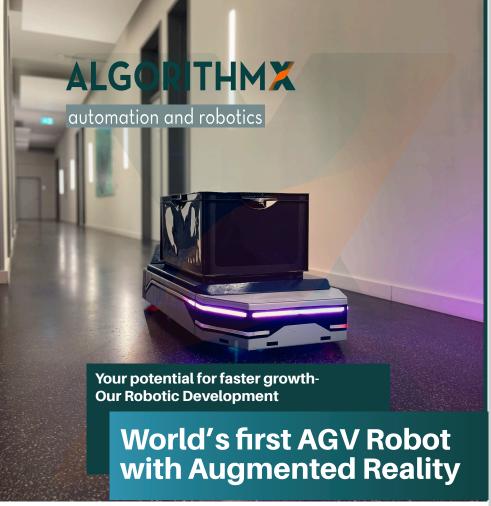

#### HELIX AGV AUTOMATED GUIDED VEHICLE

#### **Modular Design**

AlgorithmX uses the modularisation methods to minimize product complexity and increase efficiency by configuring-to-order rather than engineering-to-order