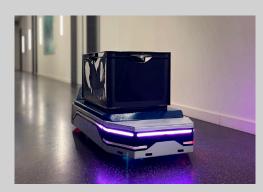

#### HELIX AGV AUTOMATED GUIDED VEHICLE

#### **Modular Design**

AlgorithmX uses the modularisation methods to minimize product complexity and increase efficiency by configuring-to-order rather than engineering-to-order